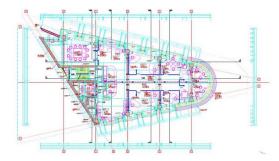

## officefinder.ro

# Office to let

## **BVO Offices**

Bucharest, Sector 1, 241A Barbu Vacarescu Street



#### **Building information**

| Building status      | Existing     |
|----------------------|--------------|
| Year of construction | 2012         |
| Parking ratio        | 1 / 120 sq m |
| Total building area  |              |

#### **Commercial terms**

| Office space*      | after login * |
|--------------------|---------------|
| Parking            | after login * |
| Service charge*    | after login * |
| Minimum lease term | after login * |
| Availability       | after login * |

\* Asking terms for m²/month

#### Location



#### Available space

Building completely leased



# office**finder.ro**

## Typical floor plan



### Public transport

Bus: 330, 335

Tram: 5