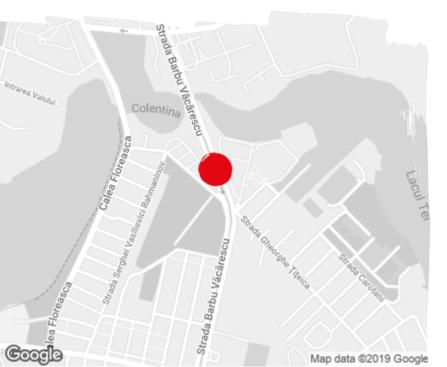

## officefinder.ro

# Office to let

## **BVO Offices**

Bucharest, Sector 1, 241A Barbu Vacarescu Street



#### **Building information**

| Building status      | Existing     |
|----------------------|--------------|
| Year of construction | 2012         |
| Parking ratio        | 1 / 120 sq m |
| Total building area  |              |

#### **Commercial terms**

| Office space*      | after login * |
|--------------------|---------------|
| Parking            | after login * |
| Service charge*    | after login * |
| Minimum lease term | after login * |
| Availability       | after login * |

\* Asking terms for m²/month

#### Location



#### Available space

Building completely leased



# office**finder.ro**

## Typical floor plan



### Public transport

Bus: 330, 335

Tram: 5